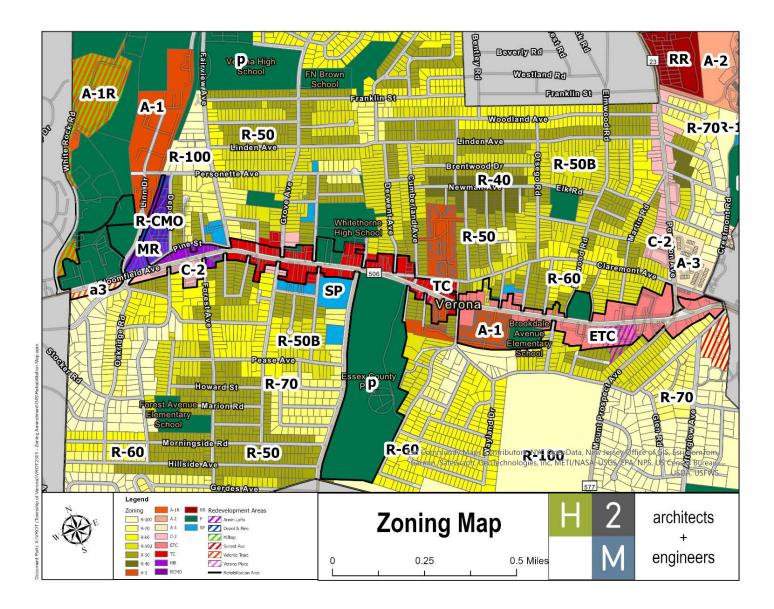

# **Existing Zoning**

The Study Area spans seven (7) zone districts as depicted in **Figure 3, Zoning Map**. These zone districts are as follows:

- ETC Extended Town Center
- C-2 Professional Office and Retail
- TC Town Center
- A-1 Multifamily Residential Low-Rise
- A-3 Residential Townhouse
- MR Mixed Retail
- P Public

As mentioned in the prior section, Bloomfield Avenue is predominantly a commercial corridor with some residential uses. The corridor also includes Verona Park, which is zoned P. The ETC, C-2, and TC Zone District conditionally permit mixed use buildings.

The C-2 (Professional Office and Business) Zone District permits commercial and professional offices, commercial schools of dance, music, fine art and similar pursuits, and family day-care centers as principal uses. Accessory uses include those that are customarily incidental to the principal or conditional use. Conditional uses include mixed residential and professional or commercial nonmedical office use, and mixed nonmedical professional and nonmedical commercial office uses. The minimum lot size in the C-2 Zone District is 15,000 square feet.

The TC (Town Center) Zone District principally permits retail stores and retail service establishments, food establishments, banks, and other financial institutions (not including drive through uses), theaters, family day-care centers, and personal service establishments. Mixed-use developments that are conditionally permitted include mixed residential and retail, mixed retail and commercial, mixed retail and professional office. Accessory uses include uses customarily incidental to the principal or conditional use, outdoor restaurant seating, and sidewalk cafes. Minimum lot sizes are 2,000 square feet.

The ETC (Extended Town Center) Zone District permits a variety of food establishments in addition to retail stores and retail service establishments. Additionally, the Zone District permits commercial and professional offices, wholesale trade, and personal service establishments. The ETC district conditionally permits the same mixed-use developments as the TC District. Other conditional uses permitted in this district are automobile sales and service stations and massage parlors. The ETC zone differs from the TC zone with more stringent bulk regulations that result in less dense developments compared to the TC zone.

The MR Zone District principally permits the following uses: single-family dwellings, nonmedical professional and commercial offices, and retail. This district also conditionally permits a variety of mixed uses such as mixed residential and retail; mixed residential and nonmedical commercial offices; mixed nonmedical commercial and professional offices; mixed residential and nonmedical professional offices; and residential and nonmedical professional offices; and residential and nonmedical professional offices; mixed residential and nonmedical professional offices; and residential and nonmedical professional offices; and residential and nonmedical professional offices; and residential cluster developments.

### Figure 3: Zoning Map