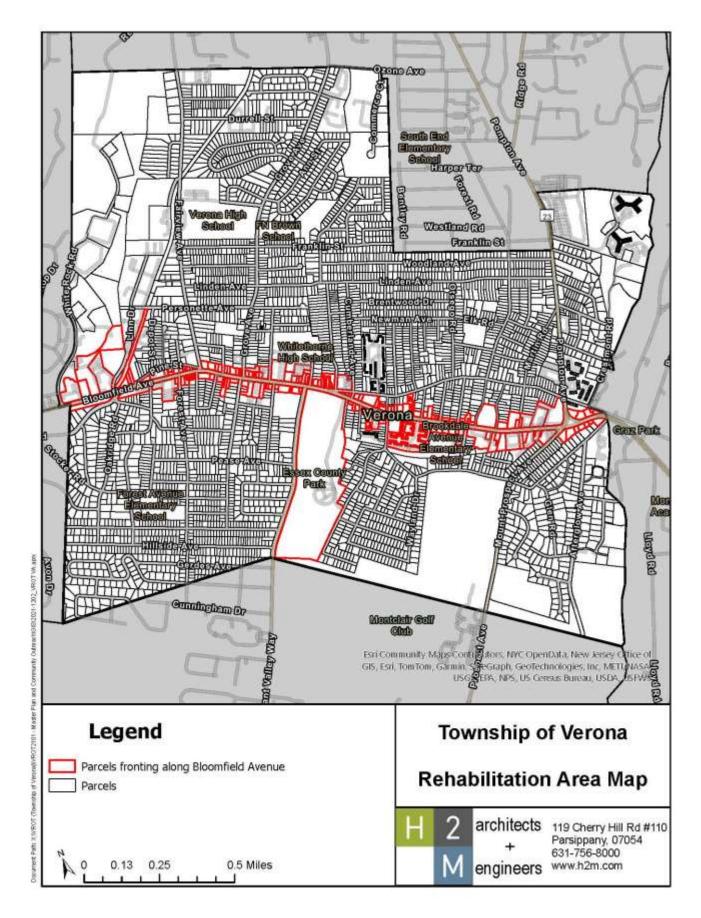

WHEREAS, Township Manager directed the Township's planning firm, H2M Associates, Inc. ("H2M"), to conduct a preliminary investigation to determine if the Bloomfield Avenue corridor ("Study Area"), as described in the attached boundary map, and which is generally bounded by Sunset Avenue to the east, White Rock Road to the west and an irregular boundary along properties fronting on Bloomfield Avenue, qualifies as an area in need of rehabilitation pursuant to N.J.S.A. 40A-12A-14; and

# II. Study Area

The Study Area includes parcels along the entirety of Bloomfield Avenue corridor in the Township of Verona. Bloomfield Avenue traverses approximately 1.85 miles through Verona, in an east west direction, connecting the Borough of Caldwell with the Township of Montclair. The area is generally bound by Sunset Avenue to the east, White Rock Road to the west, and an irregular boundary along the properties fronting on Bloomfield Avenue. The Study Area encompassing an area of approximately 142 acres, including Verona Park, is eight (8%) percent of the Township. It includes approximately 160 parcels within 37 blocks as indicated in **Figure 1**, below.

Figure 1: Study Area Boundary Map

# **Appendix A**

**Rehabilitation Area Map** 