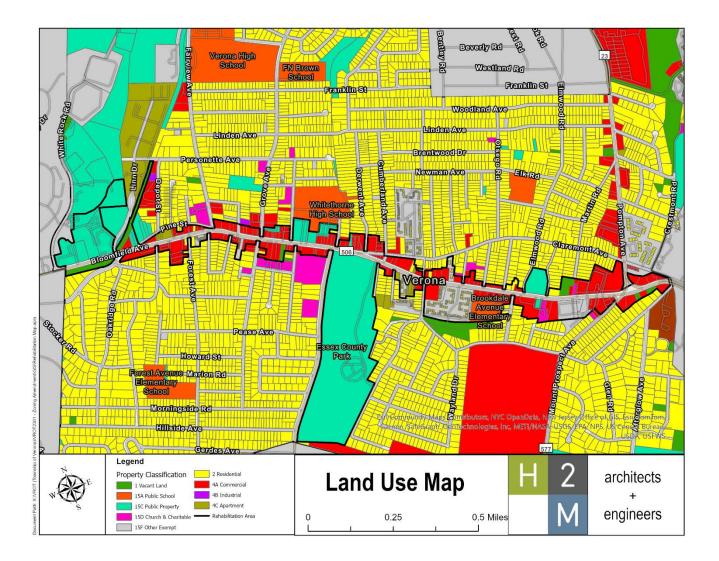

## Land Use

The Township is a predominantly residential suburban town with commercial uses concentrated along Bloomfield Avenue and Pompton Avenue. The land uses along Bloomfield Avenue are varied, commercial, residential, apartments, public property, church and charitable, and vacant land. As seen in **Figure 2**, **Land Use Map**, the majority of the land uses are designated as commercial while there is a significant amount designated as residential. There are few properties designated as apartments, public property, church and charitable, and vacant land uses.

### Figure 2: Land Use Map