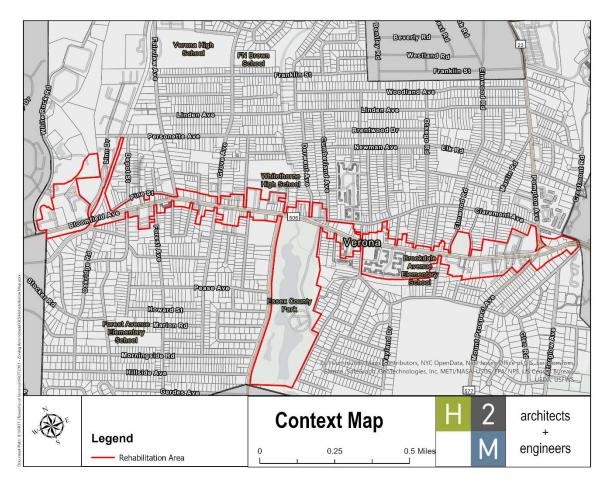

# II. Study Area

The Study Area includes parcels along the entirety of Bloomfield Avenue corridor in the Township of Verona. Bloomfield Avenue traverses approximately 1.85 miles through Verona, in an east west direction, connecting the Borough of Caldwell with the Township of Montclair. The area is generally bound by Sunset Avenue to the east, White Rock Road to the west, and an irregular boundary along the properties fronting on Bloomfield Avenue. The Study Area encompassing an area of approximately 142 acres, including Verona Park, is eight (8%) percent of the Township. It includes approximately 160 parcels within 37 blocks as indicated in **Figure 1**, below.

Figure 1: Study Area Boundary Map