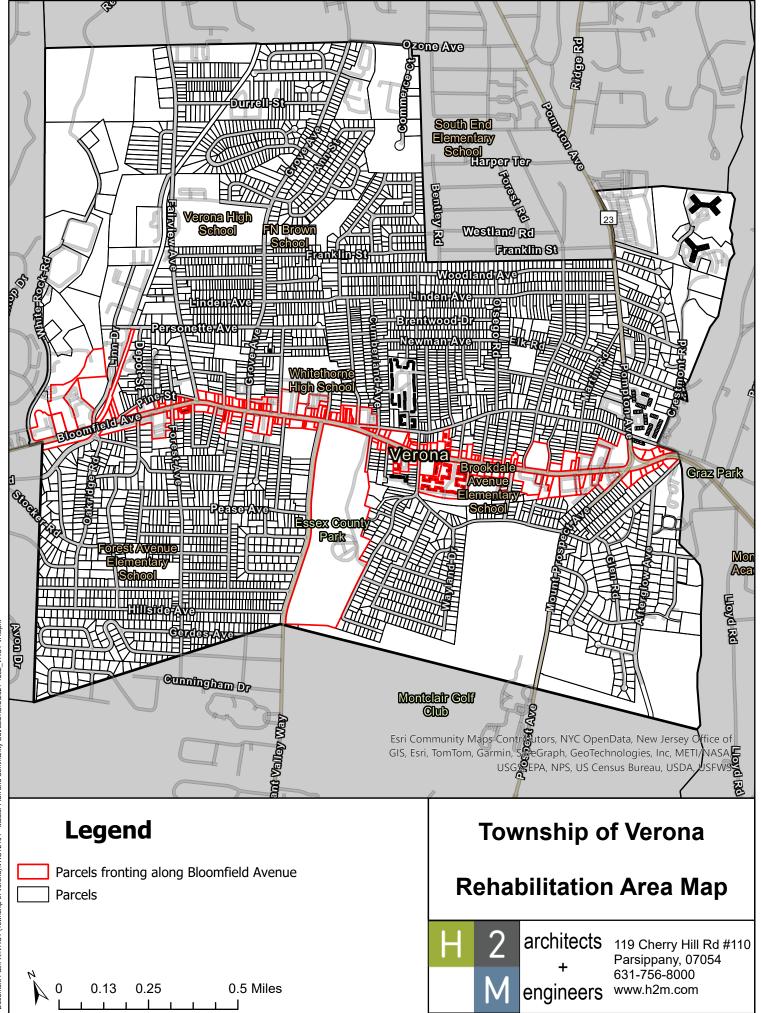

WHEREAS, Township Manager directed the Township's planning firm, H2M Associates, Inc. ("H2M"), to conduct a preliminary investigation to determine if the Bloomfield Avenue corridor ("Study Area"), as described in the attached boundary map, and which is generally bounded by Sunset Avenue to the east, White Rock Road to the west and an irregular boundary along properties fronting on Bloomfield Avenue, qualifies as an area in need of rehabilitation pursuant to N.J.S.A. 40A-12A-14; and

# II. Study Area

The Study Area includes parcels along the entirety of Bloomfield Avenue corridor in the Township of Verona. Bloomfield Avenue traverses approximately 1.85 miles through Verona, in an east west direction, connecting the Borough of Caldwell with the Township of Montclair. The area is generally bound by Sunset Avenue to the east, White Rock Road to the west, and an irregular boundary along the properties fronting on Bloomfield Avenue. The Study Area encompassing an area of approximately 142 acres, including Verona Park, is eight (8%) percent of the Township. It includes approximately 160 parcels within 37 blocks as indicated in **Figure 1**, below.

Figure 1: Study Area Boundary Map

# **Appendix A**

**Rehabilitation Area Map** 